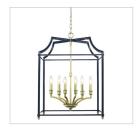

## 6 Light Pendant

Leighton is a transitional and sleek minimalistic design. These attractive open-cage lanterns are two-toned and offered in multiple color combinations. The smooth painted cages house exposed lamps in either plated Pewter or Satin Brass finishes. The beautiful, airy aesthetic is heightened by the elegance of the exposed candelabras and strong lines. Strategically integrated plated metal accents finish the design.

| Fixture Finish:             | Satin Brass          |                    |
|-----------------------------|----------------------|--------------------|
| Glass/Shade Finish:         | NA                   |                    |
| Materials:                  | Steel                |                    |
| Fixture Width:              | 20.5"                | 52.07cm            |
| xture Height:               | 28.25"               | 71.76cm            |
| xture Extension             |                      |                    |
| ass Diameter:               |                      |                    |
| lass Height:                |                      |                    |
| anopy Backplate Dimensions: | 4.875"W x 1"E        | 12.38cmW x 2.54cmE |
| hain:                       | 6'                   | 1.83m              |
| od:                         | NA                   | NA                 |
| ire:                        | 10'                  | 3.05m              |
| ulb Type:                   | Incandescent, Type B | No                 |
| attage:                     | 6 x 60W(C)           |                    |
| ltage:                      | 110                  |                    |
| stall Position:             |                      |                    |
| oproved Location:           | Dry Location         |                    |
| afety Rating:               | UL,CUL               |                    |
|                             |                      |                    |