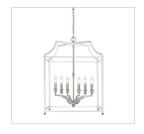

## 6 Light Pendant

Leighton is a transitional and sleek minimalistic design. These attractive open-cage lanterns are two-toned and offered in multiple color combinations. The smooth painted cages house exposed lamps in either plated Pewter or Satin Brass finishes. The beautiful, airy aesthetic is heightened by the elegance of the exposed candelabras and strong lines. Strategically integrated plated metal accents finish the design.

| Fixture Finish:             | Satin Brass          |                    |
|-----------------------------|----------------------|--------------------|
| Glass/Shade Finish:         | NA                   |                    |
| Materials:                  | Steel                |                    |
| Fixture Width:              | 20.5"                | 52.07cm            |
| xture Height:               | 28.25"               | 71.76cm            |
| xture Extension             |                      |                    |
| ass Diameter:               |                      |                    |
| lass Height:                |                      |                    |
| anopy Backplate Dimensions: | 4.875"W x 1"E        | 12.38cmW x 2.54cmE |
| hain:                       | 6'                   | 1.83m              |
| od:                         | NA                   | NA                 |
| ire:                        | 10'                  | 3.05m              |
| ulb Type:                   | Incandescent, Type B | No                 |
| attage:                     | 6 x 60W(C)           |                    |
| ltage:                      | 110                  |                    |
| stall Position:             |                      |                    |
| oproved Location:           | Dry Location         |                    |
| afety Rating:               | UL,CUL               |                    |
|                             |                      |                    |